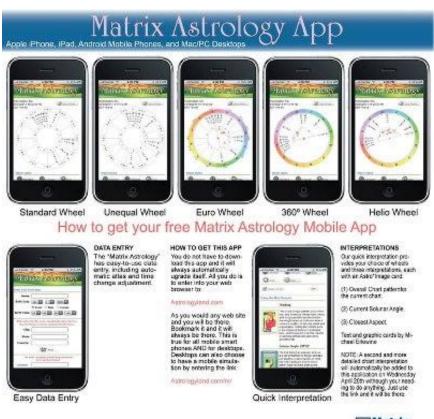

## MATRIX ASTROLOGY APP April 19, 2011

By Michael Erlewine (Michael@Erlewine.net)

OK folks, here is the 'Matrix Astrology' app. Check on it and please share with your friends if you like.

The enclosed graphic shows you what it does and the application should be up by 5 PM EDT today (Tuesday April 19th, 2011). If you already have ANY of the web apps we have made, the astrology app will automatically appear at the top of your app menu the next time you go to that bookmark.

All you have to do is enter "Astrologyland.com" into a web browser from a mobile smart phone and you have it. Just bookmark it for future use. That's it.